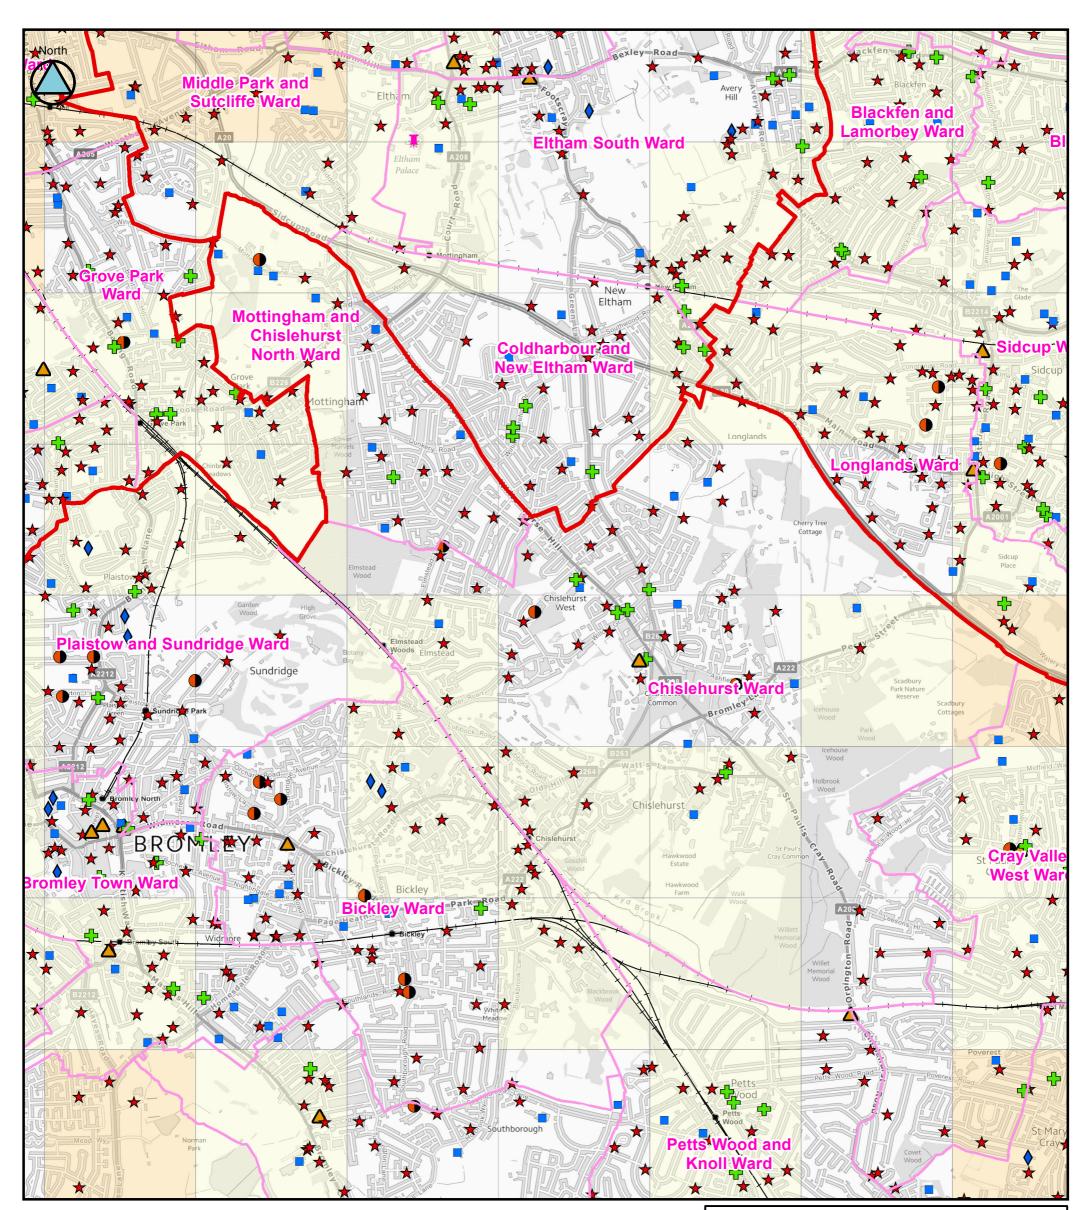

| <b>JBA</b><br>consulting                                                                                            | Aberdeen House<br>South Road<br>Haywards Heath<br>West Sussex<br>RH16 4NG<br>United Kingdom<br>WWW.jbaconsulting.com |                        |
|---------------------------------------------------------------------------------------------------------------------|----------------------------------------------------------------------------------------------------------------------|------------------------|
| t +44 (0)1444 473 652                                                                                               | Offices at Coleshill, Do                                                                                             |                        |
| f +44 (0)8458 627 772                                                                                               | Haywards Heath, Limerick, Newca<br>Tadcaster, Thirsk, Wallin                                                         |                        |
| e info@jbaconsulting.com                                                                                            |                                                                                                                      |                        |
|                                                                                                                     | for                                                                                                                  |                        |
| SOUTH-EAST LONDON LOCAL FLOOD<br>RISK MANAGEMENT STRATEGY<br>Areas Susceptible to Ground Water<br>Flooding (AStGWF) |                                                                                                                      |                        |
|                                                                                                                     | (Tile Number 8 of 11                                                                                                 | )                      |
| Contains Ordnance Sur                                                                                               | vey data © Crown copyright an                                                                                        | d database right 2014. |

This document is the property of Jeremy Benn Associates Ltd. It shall not be reproduced in whole or in part, nor disclosed to a third party, without the permission of Jeremy Benn Associates Ltd.

|   | Aberdeen House<br>South Road<br>Haywards Heath<br>West Sussex<br>RH16 4NG<br>United Kingdom<br>Www.jbaconsulting.com                                                                                                                       |
|---|--------------------------------------------------------------------------------------------------------------------------------------------------------------------------------------------------------------------------------------------|
|   | t +44 (0)1444 473 652<br>f +44 (0)8458 627 772<br>e info@jbaconsulting.com<br>Offices at Coleshill, Doncaster, Edinburgh,<br>Haywards Heath, Limerick, Newport, Saltaire, Skipton,<br>Tadcaster, Thirsk, Wallingford and Warrington<br>for |
|   | SOUTH-EAST LONDON LOCAL FLOOD<br>RISK MANAGEMENT STRATEGY<br>Areas Susceptible to Ground Water<br>Flooding (AStGWF)                                                                                                                        |
| l | (Tile Number 9 of 11)                                                                                                                                                                                                                      |
| L | Contains Ordnance Survey data © Crown copyright and database right 2014.                                                                                                                                                                   |
|   | This document is the property of Jeremy Benn Associates Ltd. It shall not be reproduced in whole or in part, nor disclosed to a third party, without the permission of Jeremy Benn Associates Ltd.                                         |