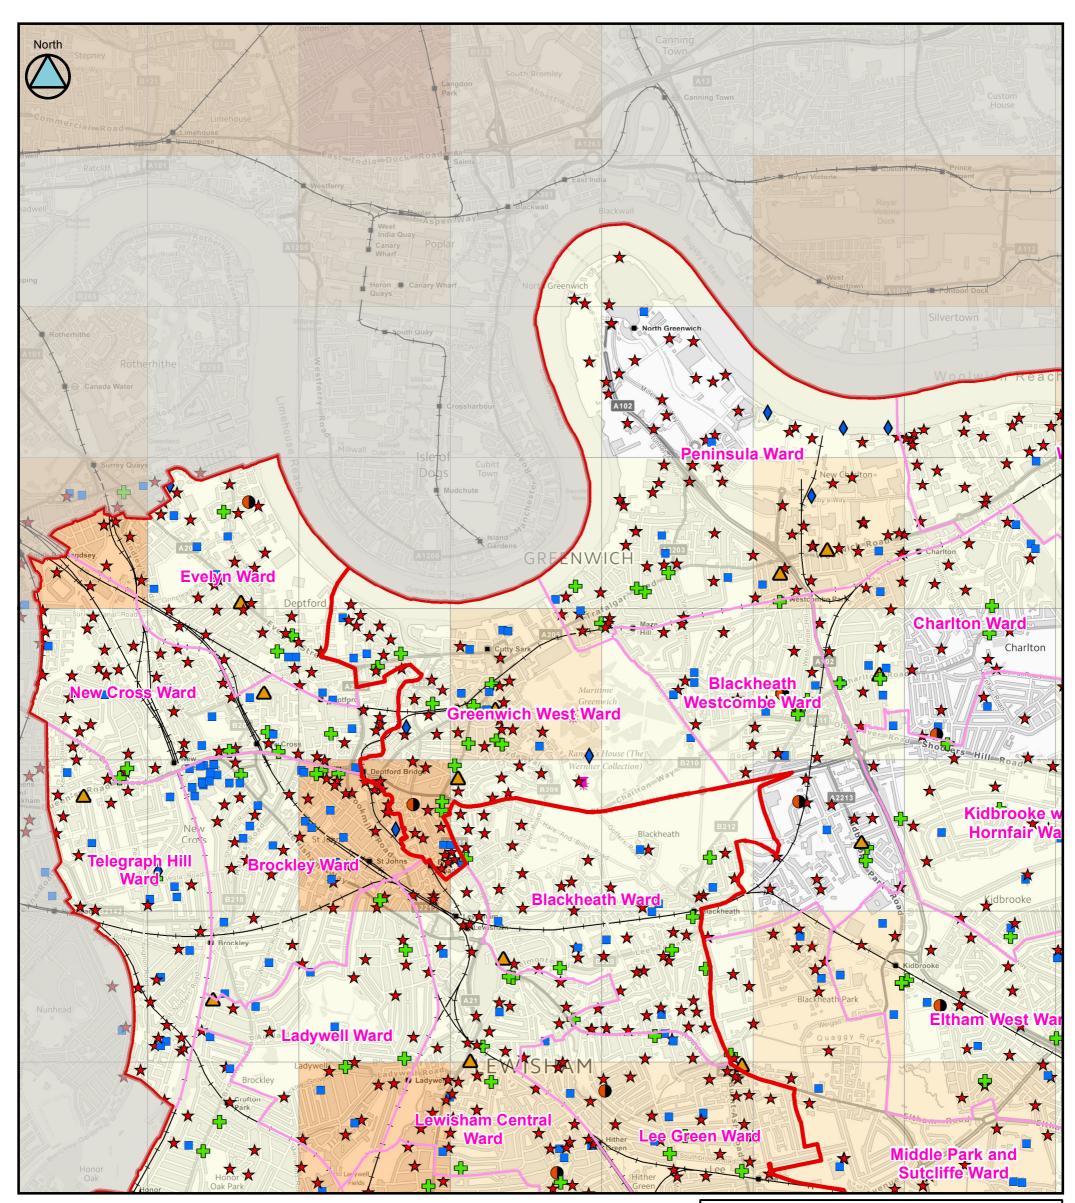

| JBA<br>consulting Aberdeen House<br>South Road<br>Haywards Heath<br>West Sussex<br>RH16 ANG<br>United Kingdom<br>Www.jbaconsulting.com                                                                       |
|--------------------------------------------------------------------------------------------------------------------------------------------------------------------------------------------------------------|
| t +44 (0)1444 473 652 Offices at Coleshill, Doncaster, Edinburgh,<br>f +44 (0)8458 627 772 Haywards Heath, Limerick, Newcastle, Newport, Saltaire, Skipton,<br>Tadcaster, Thirsk, Wallingford and Warrington |
| for                                                                                                                                                                                                          |
| SOUTH-EAST LONDON LOCAL FLOOD<br>RISK MANAGEMENT STRATEGY<br>Areas Susceptible to Ground Water<br>Flooding (AStGWF)                                                                                          |
| (Tile Number 1 of 11)<br>Contains Ordnance Survey data © Crown copyright and database right 2014.                                                                                                            |