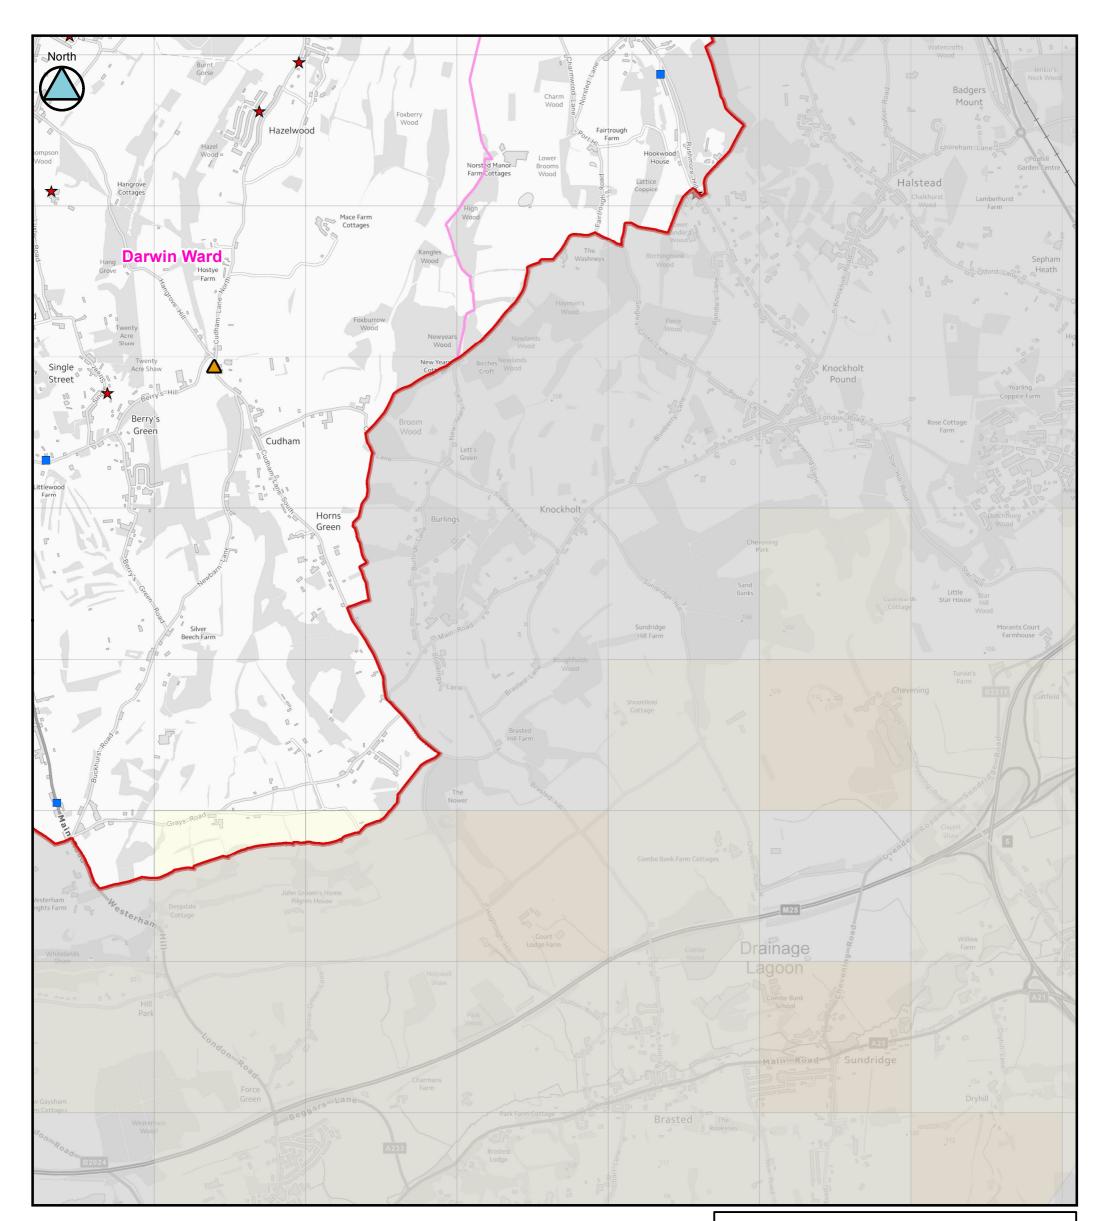

|   | Aberdeen House<br>South Road<br>Haywards Heath<br>West Sussex<br>RH fl6 4NG<br>United Kingdom<br>Www.jbaconsulting.com                                                                                                                     |
|---|--------------------------------------------------------------------------------------------------------------------------------------------------------------------------------------------------------------------------------------------|
|   | t +44 (0)1444 473 652<br>f +44 (0)8458 627 772<br>e info@jbaconsulting.com<br>Offices at Coleshill, Doncaster, Edinburgh,<br>Haywards Heath, Limerick, Newport, Saltaire, Skipton,<br>Tadcaster, Thirsk, Wallingford and Warrington<br>for |
|   | SOUTH-EAST LONDON LOCAL FLOOD<br>RISK MANAGEMENT STRATEGY<br>Areas Susceptible to Ground Water<br>Flooding (AStGWF)                                                                                                                        |
| I | (Tile Number 10 of 11)                                                                                                                                                                                                                     |
| L | Contains Ordnance Survey data © Crown copyright and database right 2014.                                                                                                                                                                   |
|   | This document is the property of Jeremy Benn Associates Ltd. It shall not be reproduced in whole or in part, nor disclosed to a third party, without the permission of Jeremy Benn Associates Ltd.                                         |