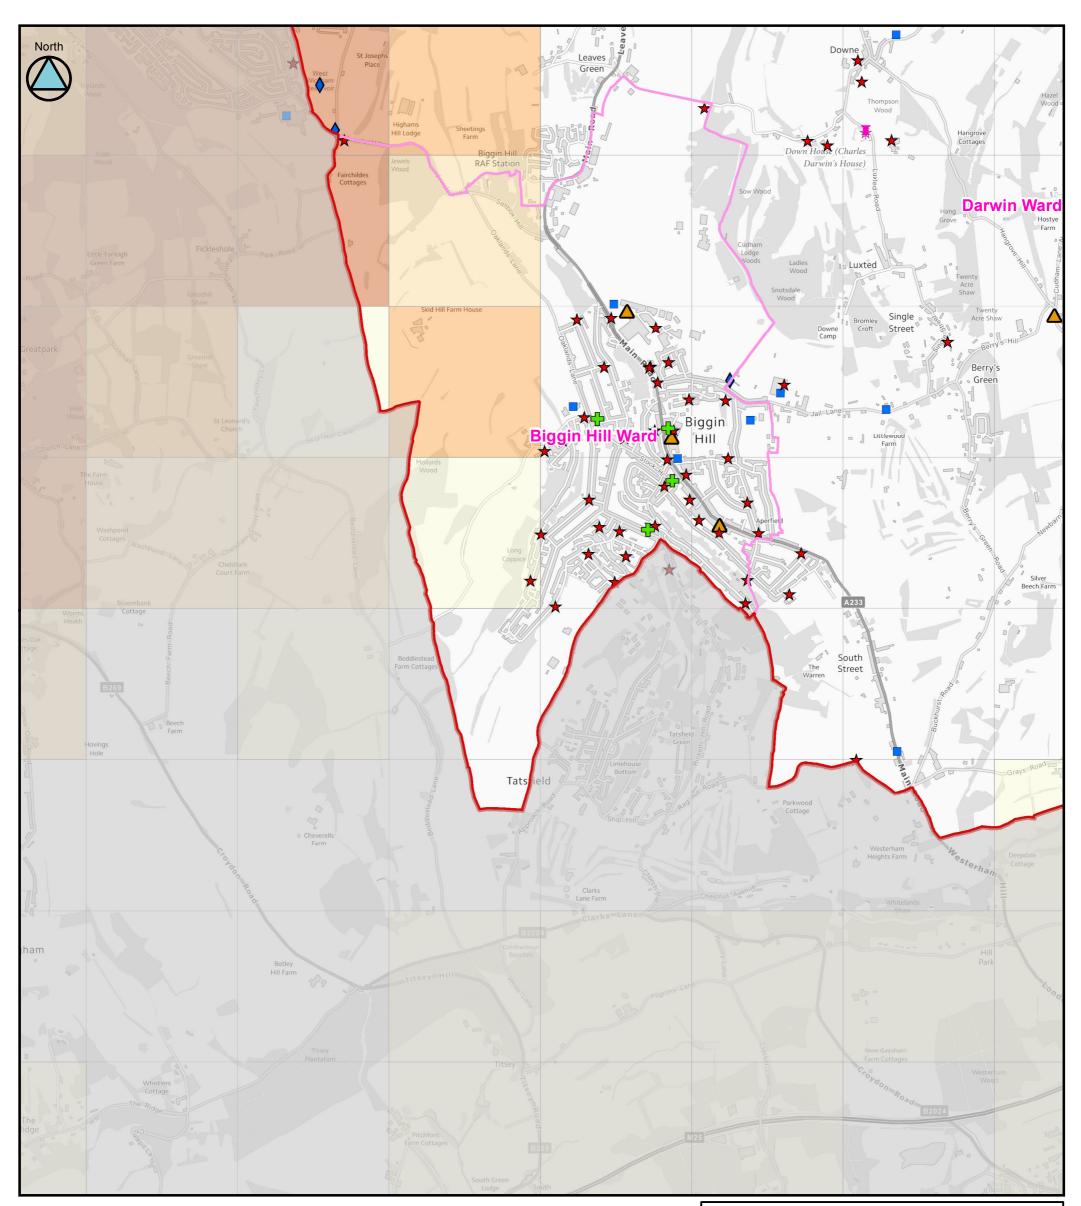

This document is the property of Jeremy Benn Associates Ltd. It shall not be reproduced in whole or in part, nor disclosed to a third party, without the permission of Jeremy Benn Associates Ltd.

|   | Aberdeen House<br>South Road<br>Haywards Heath<br>West Sussex<br>RH16 4NG<br>United Kingdom<br>Www.jbaconsulting.com                                                                                                                       |
|---|--------------------------------------------------------------------------------------------------------------------------------------------------------------------------------------------------------------------------------------------|
|   | t +44 (0)1444 473 652<br>f +44 (0)8458 627 772<br>e info@jbaconsulting.com<br>Offices at Coleshill, Doncaster, Edinburgh,<br>Haywards Heath, Limerick, Newport, Saltaire, Skipton,<br>Tadcaster, Thirsk, Wallingford and Warrington<br>for |
|   | SOUTH-EAST LONDON LOCAL FLOOD<br>RISK MANAGEMENT STRATEGY<br>Areas Susceptible to Ground Water<br>Flooding (AStGWF)                                                                                                                        |
| l | (Tile Number 9 of 11)                                                                                                                                                                                                                      |
| L | Contains Ordnance Survey data © Crown copyright and database right 2014.                                                                                                                                                                   |
|   | This document is the property of Jeremy Benn Associates Ltd. It shall not be reproduced in whole or in part, nor disclosed to a third party, without the permission of Jeremy Benn Associates Ltd.                                         |