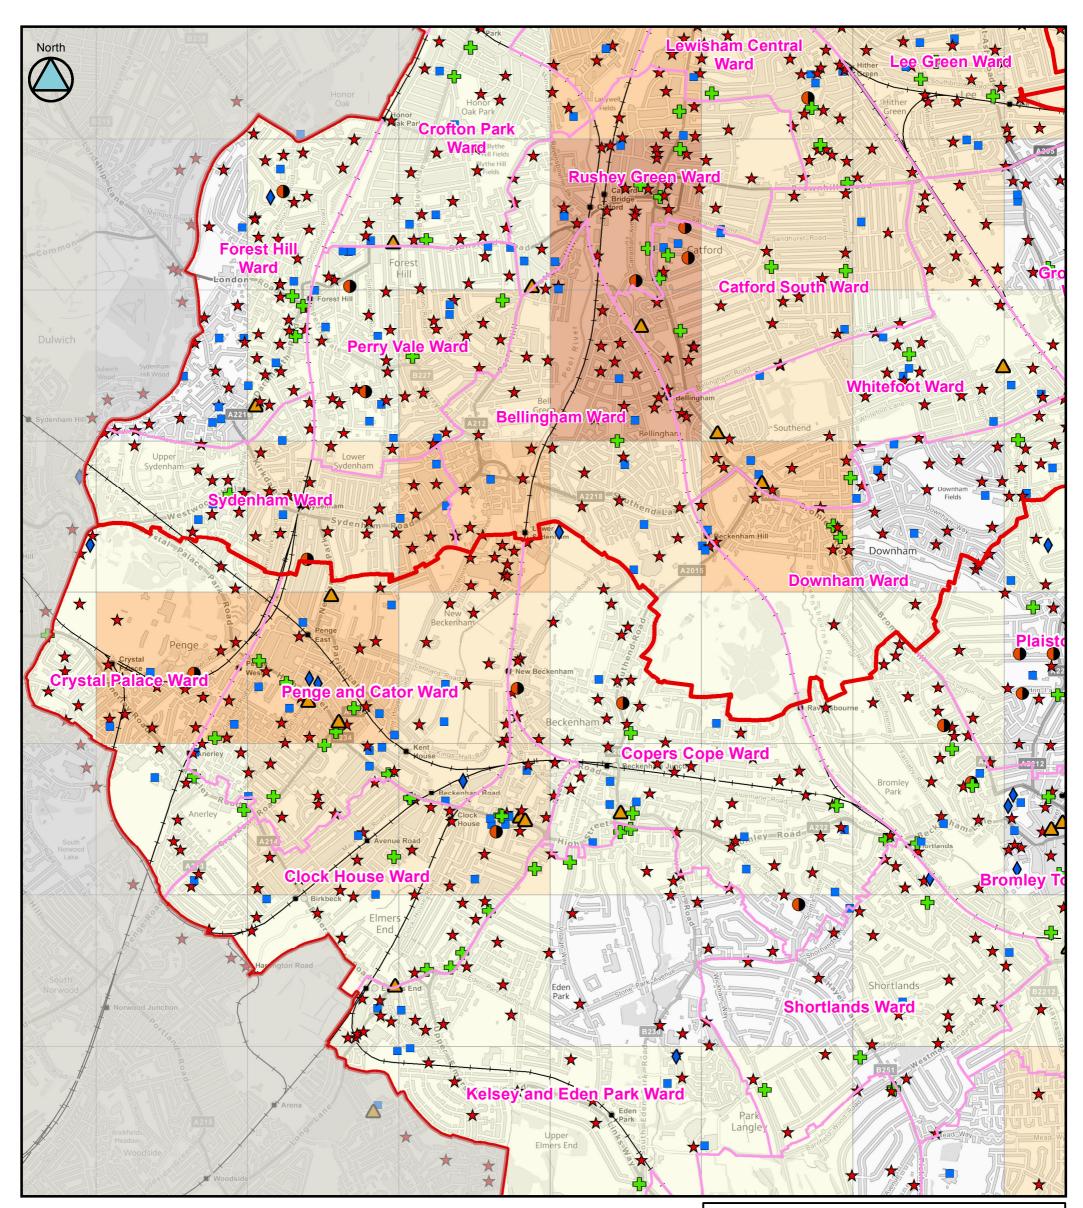

|                               | Aberdeen House<br>South Road<br>Haywards Heath<br>West Sussex<br>RH 16 4NG<br>United Kingdom<br>www.jbaconsulting.com                                                                              |  |                                                                          |
|-------------------------------|----------------------------------------------------------------------------------------------------------------------------------------------------------------------------------------------------|--|--------------------------------------------------------------------------|
| 1                             | t +44 (0)1444 473 652 Offices at Coleshill, Doncaster, Edinburgh,                                                                                                                                  |  |                                                                          |
| I                             | f +44 (0)8458 627 772 Haywards Heath, Limerick, Newcastle, Newport, Saltaire, Skipton,<br>Tadcaster, Thirsk, Wallingford and Warrington                                                            |  |                                                                          |
| I                             | e info@jbaconsulting.com                                                                                                                                                                           |  |                                                                          |
| I                             | for                                                                                                                                                                                                |  |                                                                          |
| SOUTH-EAST LONDON LOCAL FLOOD |                                                                                                                                                                                                    |  |                                                                          |
| I                             |                                                                                                                                                                                                    |  |                                                                          |
| I                             | RISK MANAGEMENT STRATEGY                                                                                                                                                                           |  |                                                                          |
| I                             | Areas Susceptible to Ground Water                                                                                                                                                                  |  |                                                                          |
| I                             | Flooding (AStGWF)                                                                                                                                                                                  |  |                                                                          |
| (Tile Number 4 of 11)         |                                                                                                                                                                                                    |  |                                                                          |
|                               |                                                                                                                                                                                                    |  | Contains Ordnance Survey data © Crown copyright and database right 2014. |
|                               | This document is the property of Jeremy Benn Associates Ltd. It shall not be reproduced in whole or in part, nor disclosed to a third party, without the permission of Jeremy Benn Associates Ltd. |  |                                                                          |
|                               |                                                                                                                                                                                                    |  |                                                                          |