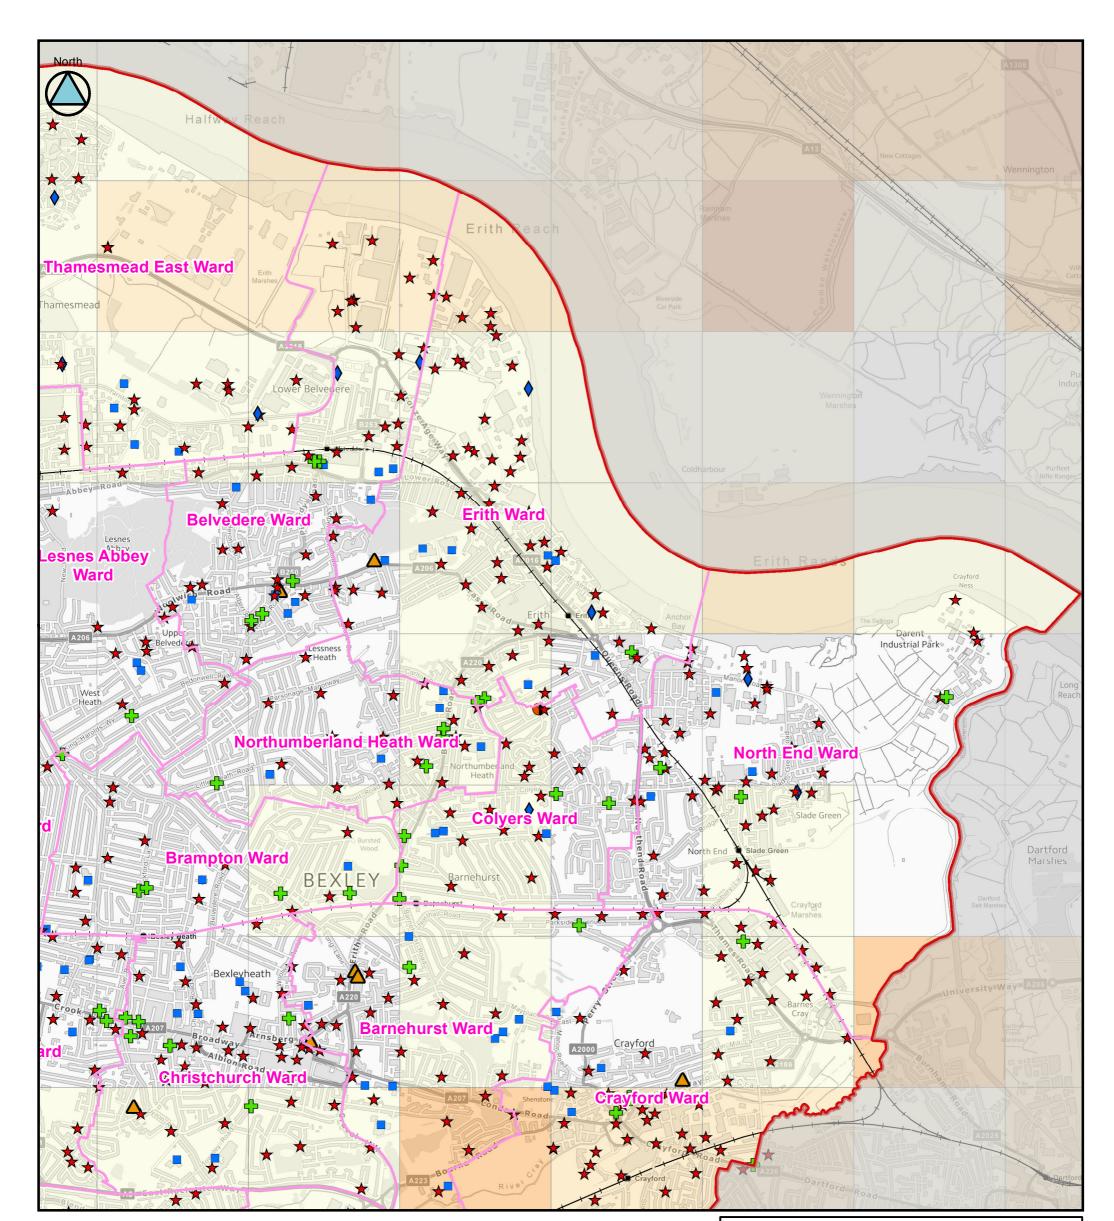

| <b>JBA</b><br>consulting                                                                                                                                            | Aberdeen House<br>South Road<br>Haywards Heath<br>West Sussex<br>RH16 4NG<br>United Kingdom<br>Www.jbaconsulting.com |                         |
|---------------------------------------------------------------------------------------------------------------------------------------------------------------------|----------------------------------------------------------------------------------------------------------------------|-------------------------|
| t +44 (0)1444 473 652                                                                                                                                               | Offices at Coleshill, D                                                                                              |                         |
| f +44 (0)8458 627 772                                                                                                                                               | Haywards Heath, Limerick, Newc<br>Tadcaster, Thirsk, Walli                                                           |                         |
| e info@jbaconsulting.com                                                                                                                                            | for                                                                                                                  |                         |
| SOUTH-EAST LONDON LOCAL FLOOD<br>RISK MANAGEMENT STRATEGY<br>Areas Susceptible to Ground Water<br>Flooding (AStGWF)                                                 |                                                                                                                      |                         |
|                                                                                                                                                                     | (Tile Number 3 of 11                                                                                                 | l)                      |
| Contains Ordnance Sur                                                                                                                                               | vey data © Crown copyright ar                                                                                        | nd database right 2014. |
| This document is the property of Jeremy Benn Associates Ltd. It shall not be reproduced in whole or in part, nor disclosed to a third party, without the permission |                                                                                                                      |                         |
| of Jeremy Benn Associa                                                                                                                                              | IES LIU.                                                                                                             | Original @ A3           |