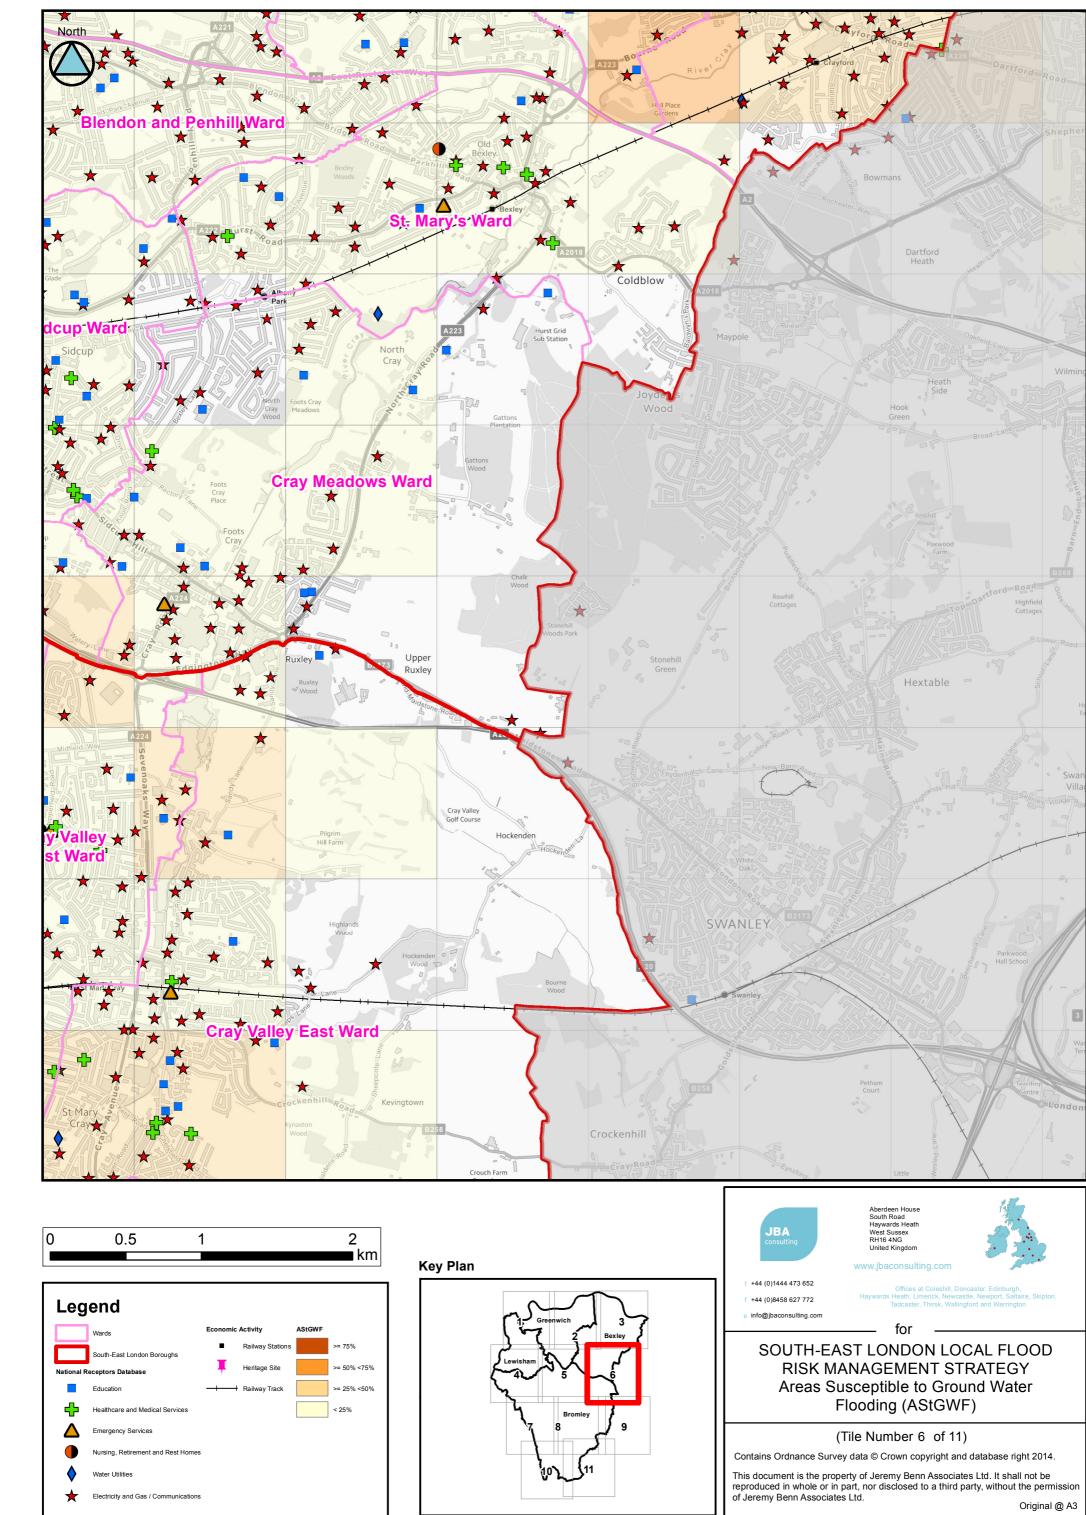

umber 5 of 11)                                                                                                                                                                              |  |
| Contains Ordnance Survey data $\ensuremath{\mathbb{C}}$ Crown copyright and database right 2014.                                                                                                   |  |
| This document is the property of Jeremy Benn Associates Ltd. It shall not be reproduced in whole or in part, nor disclosed to a third party, without the permission of Jeremy Benn Associates Ltd. |  |
|                                                                                                                                                                                                    |  |









| Aberdeen House<br>South Road<br>Haywards Heath<br>West Sussex<br>RH16 4NG<br>United Kingdom<br>www.jbaconsulting.com                                                                                     |  |
|----------------------------------------------------------------------------------------------------------------------------------------------------------------------------------------------------------|--|
| t +44 (0)1444 473 652<br>Offices at Coleshill, Doncaster, Edinburgh,<br>Haywards Heath, Limerick, Newcastle, Newport, Saltaire, Skipton,                                                                 |  |
| f +44 (0)8458 627 772 Flagwards Heath, Emerica, NewGastle, Newport, Saltaire, Skipton,<br>Tadcaster, Thirsk, Wallingford and Warrington