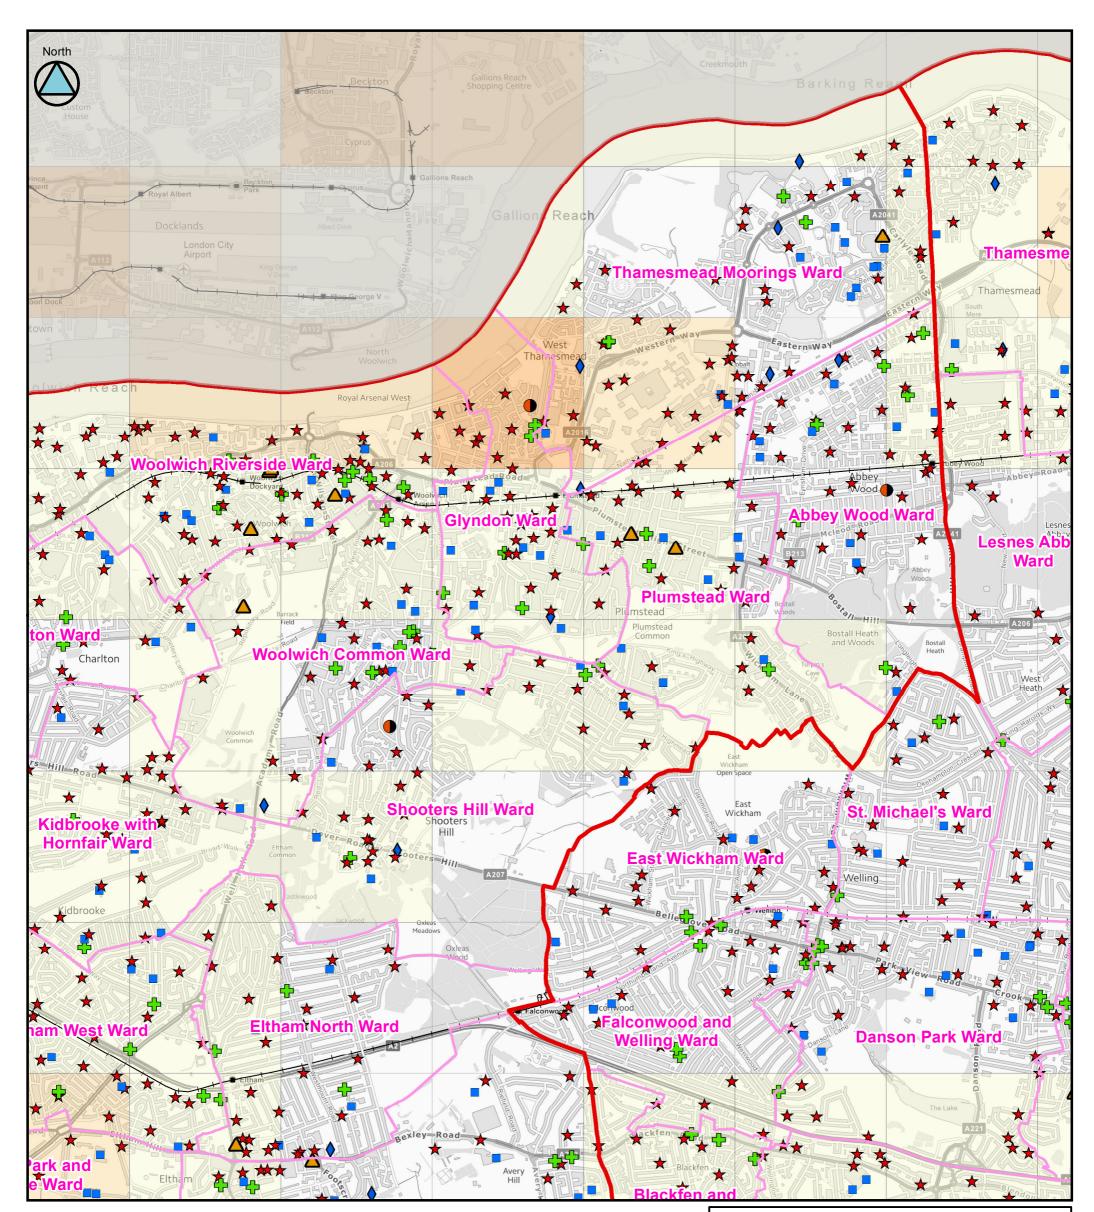

|                               | Aberdeen House<br>South Road<br>Haywards Heath<br>West Sussex<br>RH 16 4NG<br>United Kingdom<br>www.jbaconsulting.com                                                                              |  |                                                                          |
|-------------------------------|----------------------------------------------------------------------------------------------------------------------------------------------------------------------------------------------------|--|--------------------------------------------------------------------------|
| 1                             | t +44 (0)1444 473 652 Offices at Coleshill, Doncaster, Edinburgh,                                                                                                                                  |  |                                                                          |
| I                             | f +44 (0)8458 627 772 Haywards Heath, Limerick, Newcastle, Newport, Saltaire, Skipton,<br>Tadcaster, Thirsk, Wallingford and Warrington                                                            |  |                                                                          |
| I                             | e info@jbaconsulting.com                                                                                                                                                                           |  |                                                                          |
| I                             | for                                                                                                                                                                                                |  |                                                                          |
| SOUTH-EAST LONDON LOCAL FLOOD |                                                                                                                                                                                                    |  |                                                                          |
| I                             |                                                                                                                                                                                                    |  |                                                                          |
| I                             | RISK MANAGEMENT STRATEGY                                                                                                                                                                           |  |                                                                          |
| I                             | Areas Susceptible to Ground Water                                                                                                                                                                  |  |                                                                          |
| I                             | Flooding (AStGWF)                                                                                                                                                                                  |  |                                                                          |
| (Tile Number 4 of 11)         |                                                                                                                                                                                                    |  |                                                                          |
|                               |                                                                                                                                                                                                    |  | Contains Ordnance Survey data © Crown copyright and database right 2014. |
|                               | This document is the property of Jeremy Benn Associates Ltd. It shall not be reproduced in whole or in part, nor disclosed to a third party, without the permission of Jeremy Benn Associates Ltd. |  |                                                                          |
|                               |                                                                                                                                                                                                    |  |                                                                          |