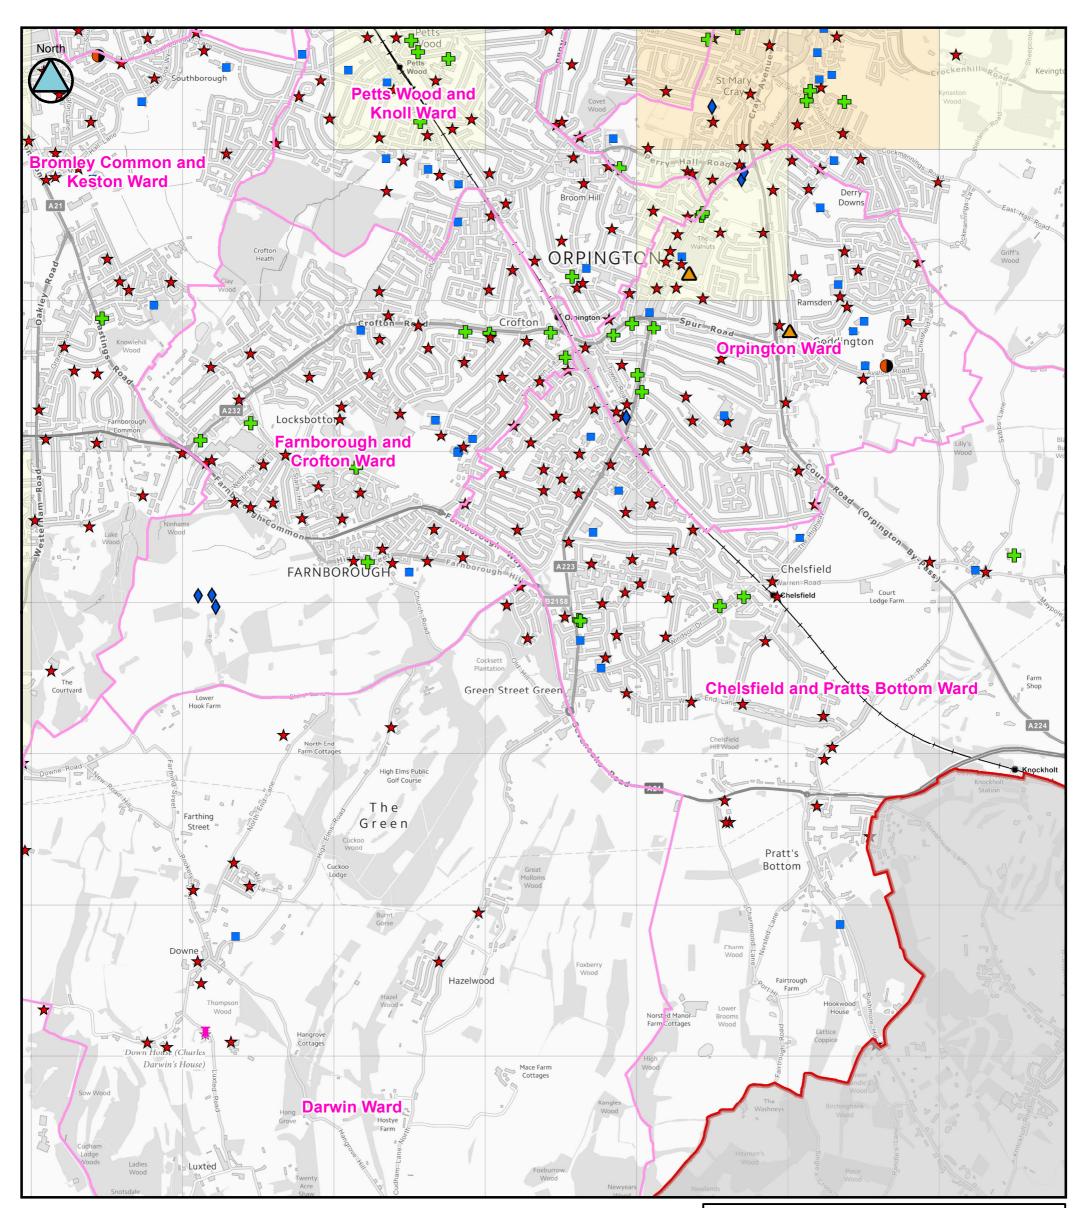

|  |
| Contains Ordnance Survey data © Crown copyright and database right 2014.                                                                                                                                 |  |
| This document is the property of Jeremy Benn Associates Ltd. It shall not be<br>reproduced in whole or in part, nor disclosed to a third party, without the permission<br>of Jeremy Benn Associates Ltd. |  |
|                                                                                                                                                                                                          |  |







| <b>JBA</b><br>consulting                                                                                            | Aberdeen House<br>South Road<br>Haywards Heath<br>West Sussex<br>RH16 4NG<br>United Kingdom<br>WWW.jbaconsulting.com |                        |
|---------------------------------------------------------------------------------------------------------------------|----------------------------------------------------------------------------------------------------------------------|------------------------|
| t +44 (0)1444 473 652                                                                                               | Offices at Coleshill, Do                                                                                             |                        |
|